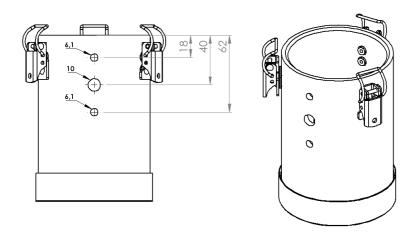

### **Step 1:** Preparing Adsorber tube

1.1 For Adsorbers of size 2 series (e.g. VV-R 2M, MA-R 2L...)

Drill holes according to the drawing below (sizes in millimeters)

1.2 For Adsorbers of size 3 or 5 series (e.g. VV-R 3M, ME-RV 5L...)

Drill holes according to the drawing below (sizes in millimeters)