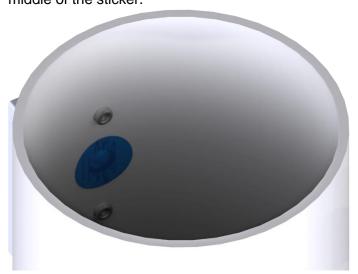

#### 1.2 Placing PTFE membrane

Lastly, the PTFE membrane sticker has to be placed at inside of the tube onto the drill hole in the middle. The drill hole must be orientated to the middle of the sticker.