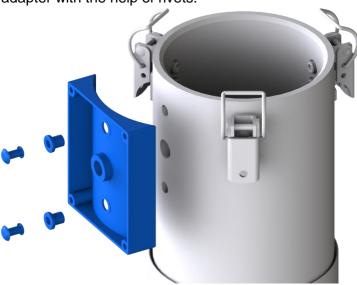

#### 1.1 Installing adapter

Place adapter onto the drilled holes, like in the picture below. Insert the slide bearings into the top and bottom holes and fixate the adapter with the help of rivets.