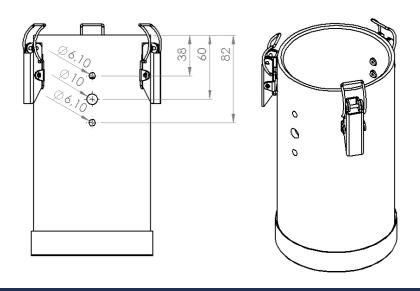

### **Step 1:** Preparing Adsorber tube

1.1 For Adsorbers of size 2 series (e.g. VV-R 2M, MA-R 2L...)

Drill holes according to the drawing below (sizes in millimeters)

1.2 For Adsorbers of size 3 or 5 series (e.g. VV-R 3M, ME-RV 5L...)

Drill holes according to the drawing below (sizes in millimeters)